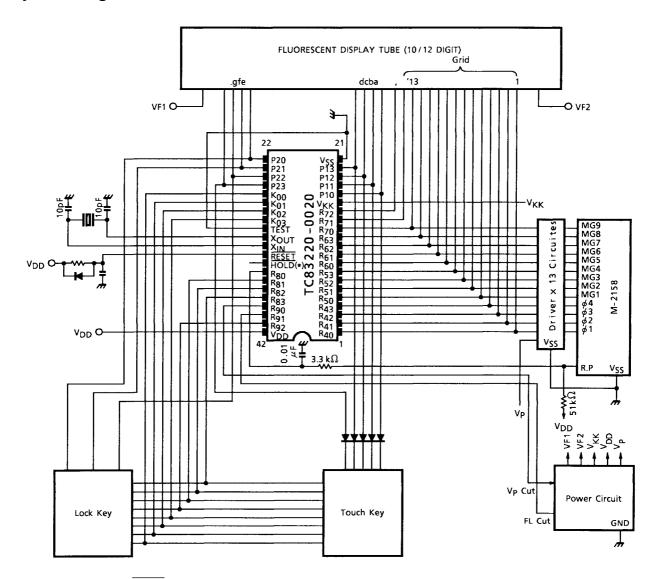

### TC83220-0020 Single-Chip CMOS LSI for FL (fluorescent) Calculator

The TOSHIBA printing/display calculator circuit TC83220-0020 is 10- or 12-digit calculator on single-chip CMOS LSI.

TC83220-0020 can drive the printing machine (M2158II/ M2156II; EPSON) with magnet driver circuit, and can drive the fluorescent display tube with DC-DC converter.

### **System Diagram**

\*: Connection to  $\overline{\mathsf{HOLD}}$  pin is shown in the following page.