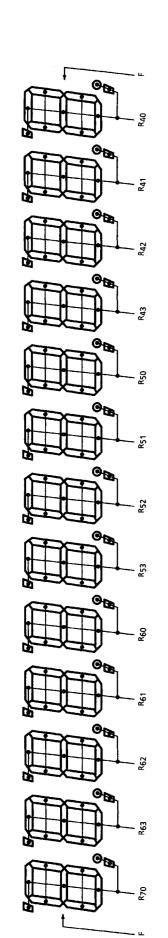

# Connection of FL

Note 1: R<sub>70</sub> digit (P20) of "E" data.

Note 2: R<sub>70</sub> digit (P22) of "-" data.

Note 3: R<sub>70</sub> digit (P23) of "M" data.

Note 4: R<sub>70</sub> digit (P21) of "GT" data.