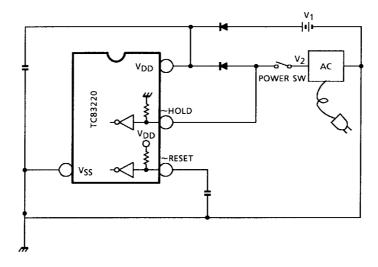

### **System Diagram**

\*: Connection to  $\overline{\mathsf{HOLD}}$  pin is shown in the following page.