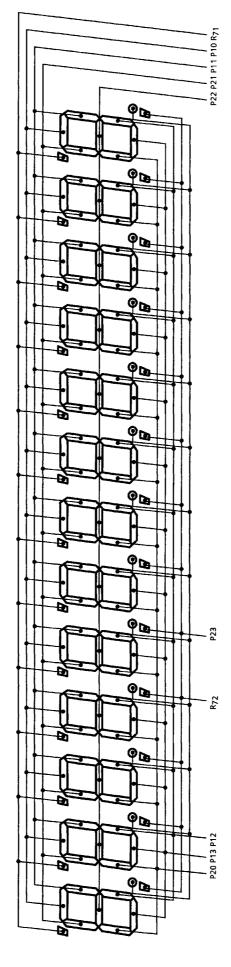

## Pin Assignment (top view)

2003-02-28

3

# Connection of FL

Note 1: R<sub>70</sub> digit (P20) of "E" data.

Note 2: R<sub>70</sub> digit (P22) of "-" data.

Note 3: R<sub>70</sub> digit (P23) of "M" data.

Note 4: R<sub>70</sub> digit (P21) of "GT" data.