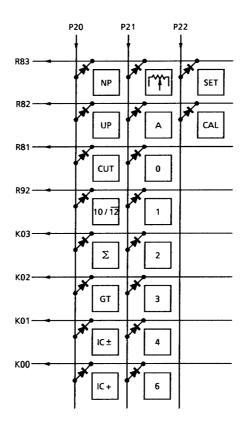

r with pull down resistor for direct driving of fluorescent display tube.
- Oscillator/clock generator internal to chip.
- Key board encoding internal to chip.
- Dual in line package.

#### **Protection**

(1) In the overflow condition, all key except "C", "C/CE", "CE", "Feed", "→" key are inoperative.

2

(2) Key bouncing protection (at 4 MHz clock)

Key read in: 15 ms

Key off: 40 ms

### **Function Select**

(1) "10/12" selectable with auto power off mode

ON...... 10-digits calculated

OFF...... 12-digits calculated

### Speed of Calculation (at 4 MHz clock)

(1) Addition 1 + 1 + 31.2 ms

## Pin Assignment (top view)



2003-02-28

3

### **System Diagram**



\*: Connection to  $\overline{\mathsf{HOLD}}$  pin is shown in the following page.

## **Key Connection**



## **Touch Key**



**Lock Key** 

# Connection of FL





Note 1: R<sub>70</sub> digit (P20) of "E" data.

Note 2: R<sub>70</sub> digit (P22) of "-" data.

Note 3: R<sub>70</sub> digit (P23) of "M" data.

Note 4: R<sub>70</sub> digit (P21) of "GT" data.

2003-02-28



# **Operation Example**

| Key                       |            |              |            |            |
|---------------------------|------------|--------------|------------|------------|
| TAB 4/5 IC 10/12 Σ GT MOD | Touch      | Print        |            | Display    |
| F 4/5 OFF 10 OFF OFF CAL  | POWER ON   |              |            |            |
|                           |            | <pf></pf>    |            |            |
|                           |            |              | С          |            |
|