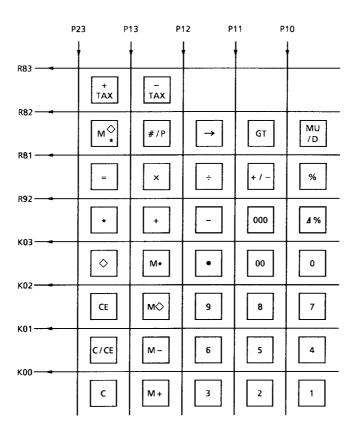

- P-MOS output buffer with pull down resistor for direct driving of fluorescent display tube.
- Oscillator/clock generator internal to chip.
- Key board encoding internal to chip.
- Dual in line package.

#### **Protection**

(1) In the overflow condition, all key except "C", "C/CE", "CE", "Feed", "→" key are inoperative.

2

(2) Key bouncing protection (at 4 MHz clock)

Key read in: 15 ms

Key off: 40 ms

### **Function Select**

(1) "10/12" selectable with auto power off mode

ON...... 10-digits calculated

OFF...... 12-digits calculated

### Speed of Calculation (at 4 MHz clock)

(1) Addition 1 + 1 + 31.2 ms

## Pin Assignment (top view)



2003-02-28

3

### **System Diagram**



\*: Connection to  $\overline{\mathsf{HOLD}}$  pin is shown in the following page.

## **Key Connection**



## **Touch Key**



**Lock Key** 

# Connection of FL





Note 1: R<sub>70</sub> digit (P20) of "E" data.

Note 2: R<sub>70</sub> digit (P22) of "-" data.

Note 3: R<sub>70</sub> digit (P23) of "M" data.

Note 4: R<sub>70</sub> digit (P21) of "GT" data.

2003-02-28



# **Operation Example**

| Key                       |            |              |            |            |
|---------------------------|------------|--------------|------------|------------|
| TAB 4/5 IC 10/12 Σ GT MOD | Touch      | Print        |            | Display    |
| F 4/5 OFF 10 OFF OFF CAL  | POWER ON   |              |            |            |
|                           |            | <pf></pf>    |            |            |
|                           |            |              | С          |            |