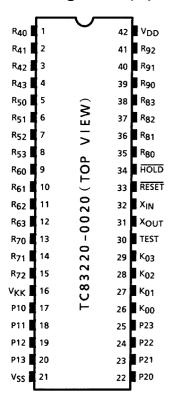

calculating included tax

Depression of \_\_TAX\_ following data key at CAL mode performs the calculating excluded tax.

### **Electrical Features**

- P-MOS output buffer with pull down resistor for direct driving of fluorescent display tube.
- Oscillator/clock generator internal to chip.
- Key board encoding internal to chip.
- Dual in line package.

#### **Protection**

(1) In the overflow condition, all key except "C", "C/CE", "CE", "Feed", "→" key are inoperative.

2

(2) Key bouncing protection (at 4 MHz clock)

Key read in: 15 ms

Key off: 40 ms

### **Function Select**

(1) "10/12" selectable with auto power off mode

ON...... 10-digits calculated

OFF...... 12-digits calculated

### Speed of Calculation (at 4 MHz clock)

(1) Addition 1 + 1 + 31.2 ms

## Pin Assignment (top view)



2003-02-28

3

### **System Diagram**



\*: Connection to  $\overline{\mathsf{HOLD}}$  pin is shown in the following page.

## **Key Connection**



## **Touch Key**



**Lock Key** 

# Connection of FL





Note 1: R<sub>70</sub> digit (P20) of "E" data.

Note 2: R<sub>70</sub> digit (P22) of "-" data.

Note 3: R<sub>70</sub> digit (P23) of "M" data.

Note 4: R<sub>70</sub> digit (P21) of "GT" data.

2003-02-28



# **Operation Example**

| Key                       |            |              |            |            |
|---------------------------|------------|--------------|------------|------------|
| TAB 4/5 IC 10/12 Σ GT MOD | Touch      | Print        |            | Display    |
| F 4/5 OFF 10 OFF OFF CAL  | POWER ON   |              |            |            |
|